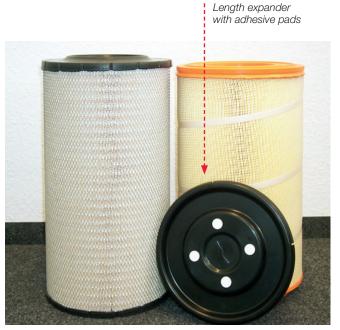

In order for the air filter element to be inserted in both housing sizes without any loss of functionality or

performance, a length expander fitted with adhesive pads is enclosed with every part. If the element is to be fitted in the 525 mm housing this expander should be attached to the bottom of the element with the adhesive pads. If the element is to be fitted into the 505.5 mm housing then the expander is not required and can be discarded.

Figure 1: Filter height without length expander: 505.5 mm

Figure 2: Filter height with affixed length expander: 525 mm