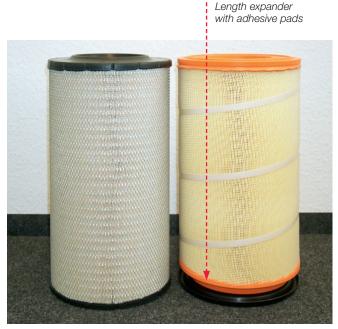

In order for the air filter element to be inserted in both housing sizes without any loss of functionality or

performance, a length expander fitted with adhesive pads is enclosed with every part. If the element is to be fitted in the 525 mm housing this expander should be attached to the bottom of the element with the adhesive pads. If the element is to be fitted into the 505.5 mm housing then the expander is not required and can be discarded.

Figure 1: Filter height without length expander: 505.5 mm

Figure 2: Filter height with affixed length expander: 525 mm