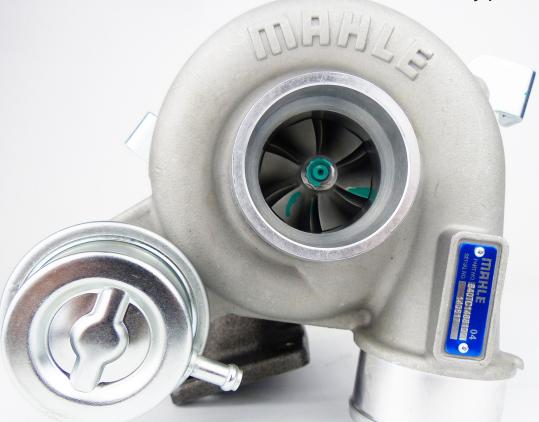

## 640 TC 14681 000 PASSENGER CARS

| Wa  | hi | $\sim$ |   |      | pe |
|-----|----|--------|---|------|----|
| M.C | ш  | u      | c | ш. У | ΝC |

Nissan Primera 2.0 TD

Engine Model Year

CD20T 1997-2002

**Reference Number** 

Garrett: 452215-5002S

**Product Part Number Turbocharger OE** 

Nissan: 14411-2J620

**Additional Information** 

MAHLE Original turbochargers meet OE requirements and are manufactured to OE standards.