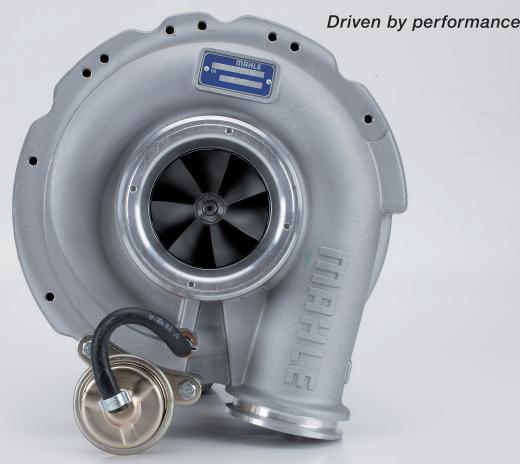

# 228 TC 17919 000 TRUCKS

### MAN TGA

**Engine Model**D 2876 LF05/ 13/ 20/ 25

2000–

### **Reference Number**

BorgWarner: 53319887501 53319887508

Holset: 4032186

## **Product Part Number Turbocharger OE**

MAN: 51091007572 51091007767