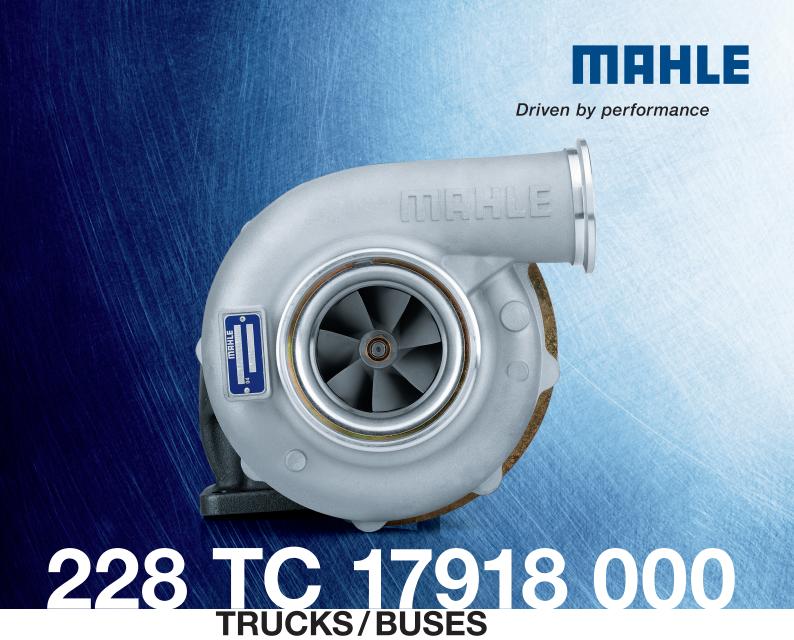

## **Vehicle Type**

MAN E 2000 / F 2000 / Lion`s Coach / Lion`s Star / TGA Neoplan Cityliner / Euroliner / Tourliner

| Engine Model | Year |
|--------------|------|

D 2866 LF24-25/ 28/ 38/ LFG07/ LUH30 1998-D 2876 LF03-04/ 25/ LFG01/ LOH02-03

## **Reference Number**

BorgWarner: 533319887201 53319887206 53319887207

Holset: 3597285

## **Product Part Number Turbocharger OE**

MAN: 51091007487 51091007495 510910077516 510910077541 51091007766 51091007768 51091007820

## **Additional Information**

Please use turbocharger add-on kit 228 TA 17918 000

MAHLE Original turbochargers meet OE requirements and are manufactured to OE standards.

The vehicle and engine manufacturers' make, model names and part numbers are used for the purpose of identification only. It is neither nor implied that any item offered by MAHLE Aftermarket GmbH is a product of, authorized by, or in any way connected to the vehicle or engine manufacturer. The MAHLE Aftermarket turbocharger programme covers the majority of vehicle and engine applications.