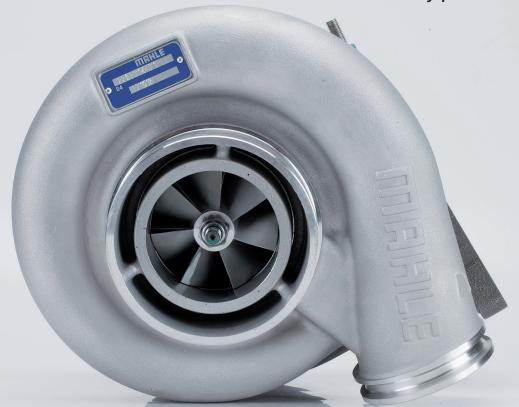

# 228 TC 14671 000 TRUCKS/BUSES

### **Reference Number**

BorgWarner: 312731 312779 Holset: 3529174 4027677

# **Product Part Number Turbocharger OE**

MAN: 51091007274 51091007294 51091007301

## **Additional Information**

Please use turbocharger add-on kit 228 TA 14671 000

MAHLE Original turbochargers meet OE requirements and are manufactured to OE standards.

The vehicle and engine manufacturers' make, model names and part numbers are used for the purpose of identification only. It is neither nor implied that any item offered by MAHLE Aftermarket GmbH is a product of, authorized by, or in any way connected to the vehicle or engine manufacturer. The MAHLE Aftermarket turbocharger programme covers the majority of vehicle and engine applications.