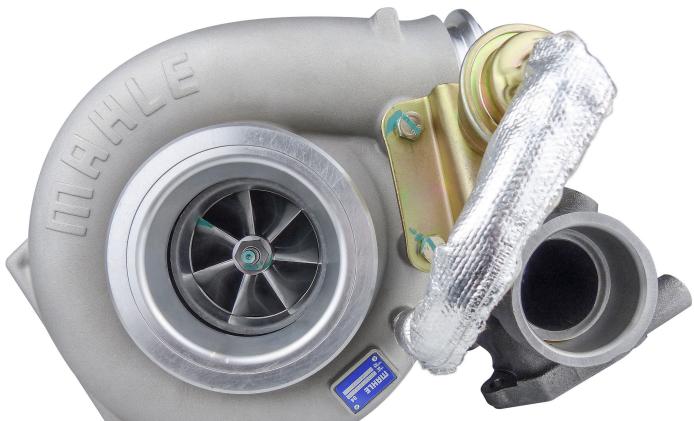

# 213 TC 18582 000 TRUCKS AND BUSES

### **Reference Number**

BorgWarner: 13879700004 13879980009 13879980030 13879980066

### **Product Part Number Turbocharger OE**

DAF: 1679177 1679178 1689175 1830547 1877354