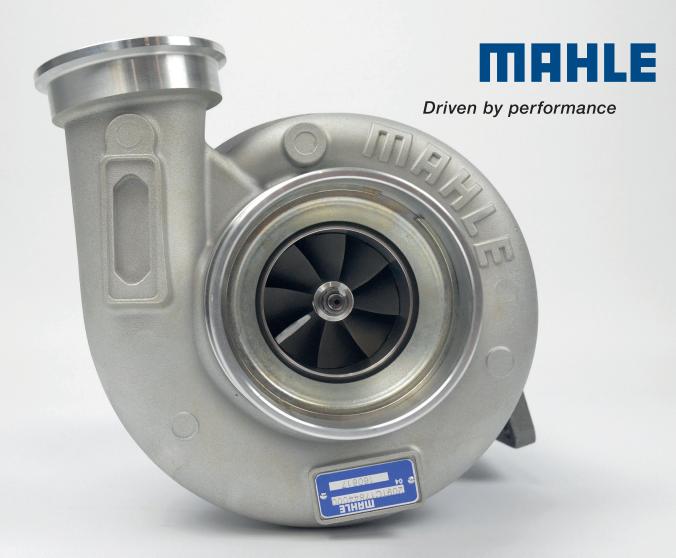

## 209 TC 17844 000 TRUCKS

## **Vehicle Type**

Renault Trucks C-series / Kerax / Major / Manager / Maxter

Engine Model Year

MIDR 06.20.45 E / MIDR 06.20.45 E2 / MIDR 06.20.45 E3 / MIDR 06.20.45 H 1990-

**Reference Number** 

Holset: 3536359 3595777 4031073

**Product Part Number Turbocharger OE** 

Renault Trucks: 5010240731 5010240732 5010330286 5010550016 5010550017 5010550018

MAHLE Original turbochargers meet OE requirements and are manufactured to OE standards.