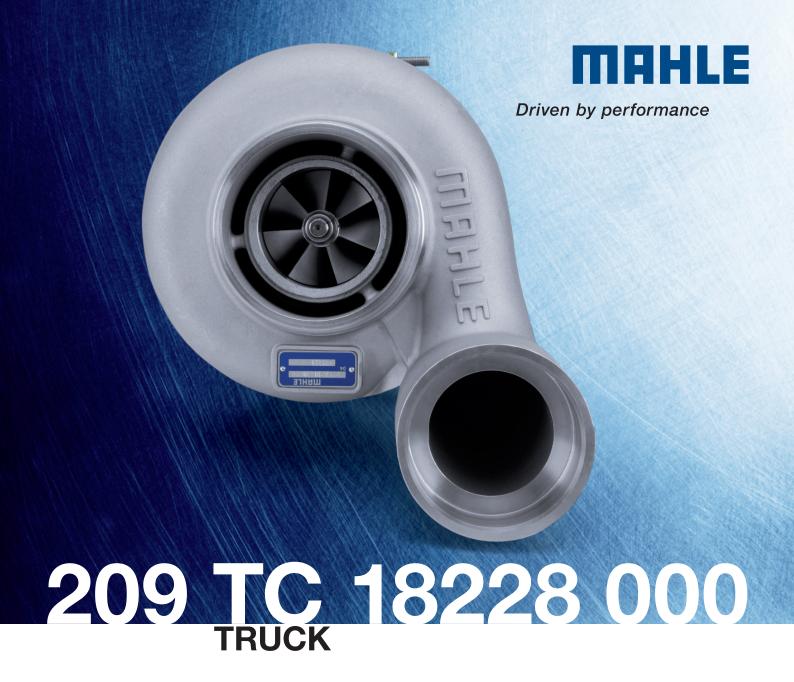

## **Vehicle Type**

Renault Premium/Renault Kerax

Engine Model Year

MIDR 06.23.56 E63 MIDR 06.23.56 G63 MIDR 06.23.56 I63 (Euro 3) 2000-

**Reference Number** 

Schwitzer: 318295

**Product Part Number Turbocharger OE** 

Renault Trucks: 5001861307 5010477318 5010477319

**Additional Information** 

Please use turbocharger add-on kit 209 TA 18228 000

MAHLE Original turbochargers meet OE requirements and are manufactured to OE standards.