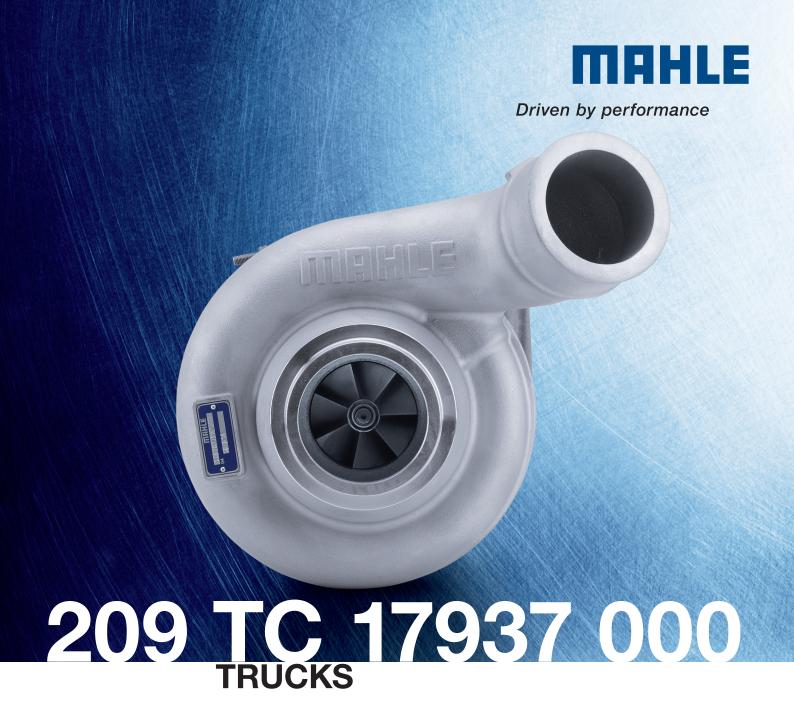

## Vehicle Type

Renault Trucks Magnum AE 390.18 / AE 390.19 AE 390.26 / AE 430.18 / AE 430.19 / AE 430.26

Engine Model Year

MIDR 06.24.65 A/42 MIDR 06.24.65 B/42 1996-

**Reference Number** 

BorgWarner: 316456 316686 316820 316831 319358 317972 317990

**Product Part Number Turbocharger OE** 

Renault Trucks: 5010284577A 5010284893 5010437327 5010844075

MAHLE Original turbochargers meet OE requirements

and are manufactured to OE standards.

The vehicle and engine manufacturers' make, model names and part numbers are used for the purpose of identification only. It is neither nor implied that any item offered by MAHLE Aftermarket GmbH is a product of, authorized by, or in any way connected to the vehicle or engine manufacturer. The MAHLE Aftermarket turbocharger programme covers the majority of vehicle and engine applications.