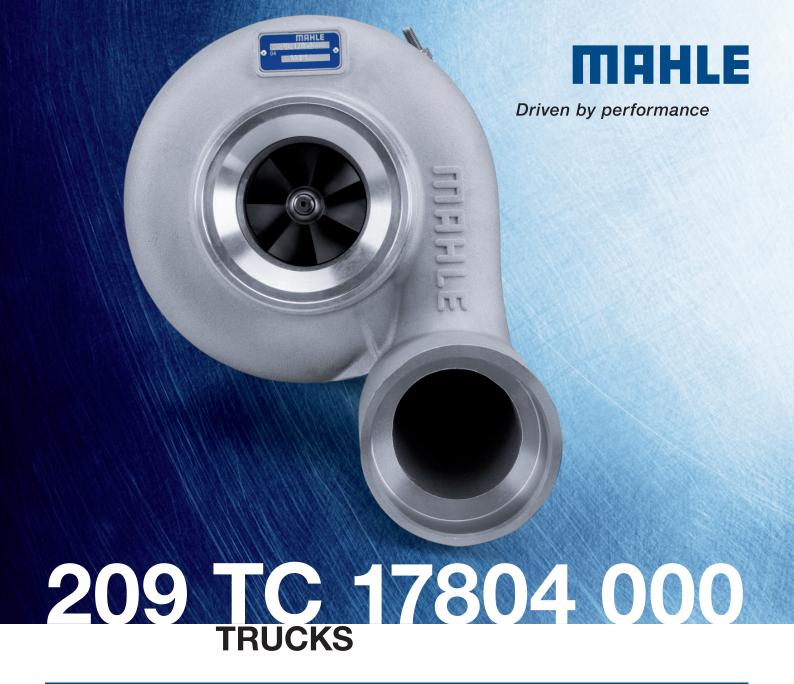

## **Vehicle Type**

Renault Kerax / Renault Premium

Engine Model Year

MIDR 06.23.56 C63 (Euro 3) 2000-

**Reference Number** 

Holset: 4033192 4049289 4051204 Schwitzer: 317755 317803 318294

**Product Part Number Turbocharger OE** 

Renault Trucks: 5001858481 5010412597 5010477293

**Additional Information** 

Please use turbocharger add-on kit 209 TA 17804 000

MAHLE Original turbochargers meet OE requirements and are manufactured to OE standards.