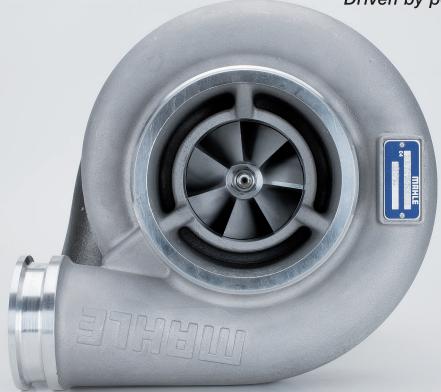

## 209 TC 15153 000

## **Vehicle Type**

Renault CBH 385.24/26

Renault CLM 385.16/22/25

Renault Magnum AE 385ti.18/19/24/26 / AE 420ti.18/19/22/24/26

Renault Major R 385ti.18, R 380.18 / R 385ti.19, R 380.19 / R 385ti.24, R 380.24 / R 385ti.25, R 380.25 / R 385ti.26, R 380.26 / R 420ti18/19/22/24/26/35

Engine Model Year

MIDR 06.35.40 J/3 / MIDR 06.35.40 N/3 1991-1998

**Reference Number** 

BorgWarner: 313216 313217 313418

**Product Part Number Turbocharger OE** 

Renault: 5000693083 5000693084 5001824439

**Additional Information** 

Please use turbocharger add-on kit 209 TA 15153 000

MAHLE Original turbochargers meet OE requirements and are manufactured to OE standards.

The vehicle and engine manufacturers' make, model names and part numbers are used for the purpose of identification only. It is neither nor implied that any item offered by MAHLE Aftermarket GmbH is a product of, authorized by, or in any way connected to the vehicle or engine manufacturer. The MAHLE Aftermarket turbocharger programme covers the majority of vehicle and engine applications.