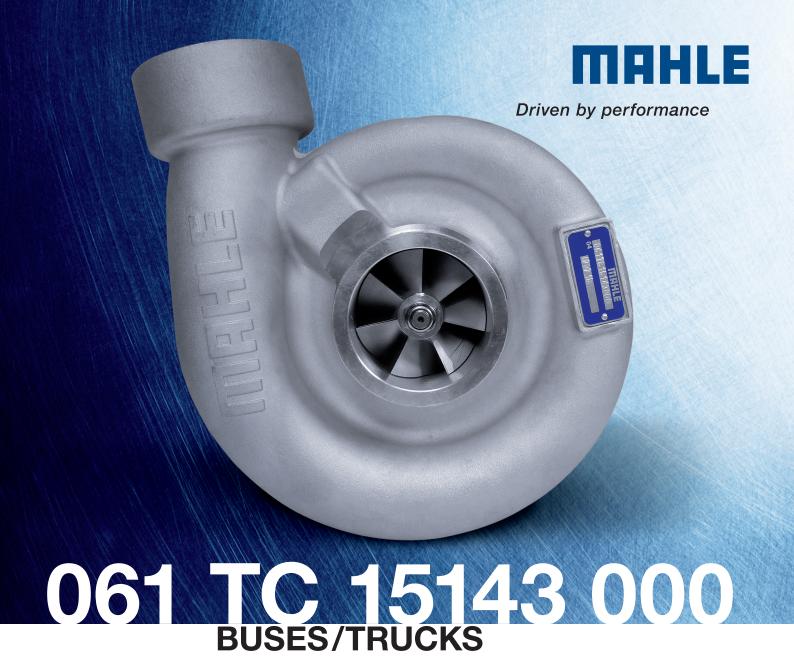

## **Vehicle Type**

Neoplan Cityliner / Jetliner / Skyliner / Spaceliner Scania K-Serie / L-Serie / Serie 3

Engine Model Year

DS 11.34 DS 11.36 1988-

**Reference Number** 

BorgWarner: 311023 312158 312159 312283

Garrett: 466950-5004S

**Product Part Number Turbocharger OE** 

Scania: 1107962 1114892 1115567 1115749

Additional Information

Please use turbocharger add-on kit 061 TA 15143 000

MAHLE Original turbochargers meet OE requirements and are manufactured to OE standards.