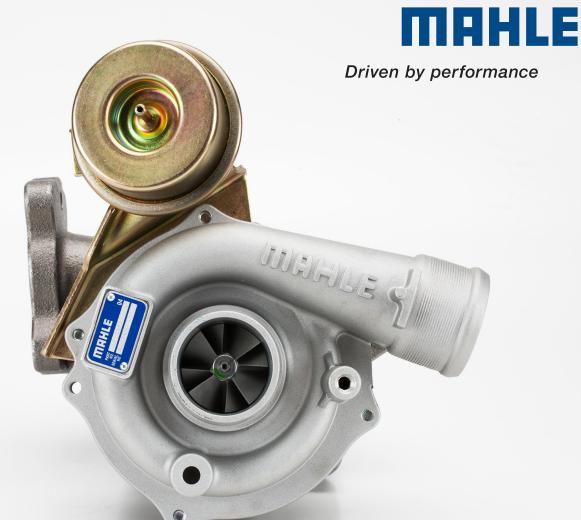

## 031 TC 17438 000 PASSENGER CARS

## **Vehicle Type**

Citroen C4 I 2.0 HDI / Xsara 2.0 HDI Peugeot 307 2.0 HDI

Engine Model Year

Citroen RHZ (DW10ATED) 2000-Peugeot RHS (DW10ATED)

**Reference Number** 

BorgWarner: 53039880056 53039880057

**Product Part Number Turbocharger OE** 

PSA: 0375G1 0375G2 0375G5 0375G6 9640355080 9640873380

**Additional Information** 

Please use turbocharger add-on kit 031 TA 17438 000

MAHLE Original turbochargers meet OE requirements and are manufactured to OE standards.