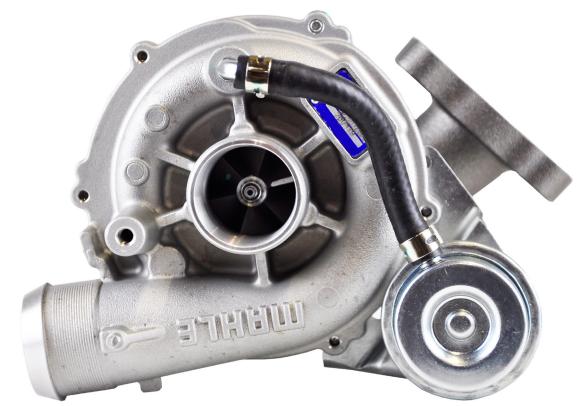

## 031 TC 14017 000 PASSENGER CARS

## **VEHICLE TYPE**

Citroen Berlingo 2.0 HDI / Xsara 2.0 HDI Peugeot 306 2.0 HDI / Partner 2.0 HDI

| ENGINE MODEL                                        | YEAR      |
|-----------------------------------------------------|-----------|
| RHY ( DW10TD )                                      | 1999-2008 |
| REFERENCE NUMBER                                    | ·         |
| BorgWarner: 53039880023<br>Garrett: 706976-5002S    |           |
| PRODUCT PART NUMBER TURBOCHARGER OE                 |           |
| PSA:0375E0 0375E9 0375H7 9632406680 9633614180      |           |
| ADDITIONAL INFORMATION                              |           |
| Please use turbocharger add-on kit 031 TA 14017 000 |           |