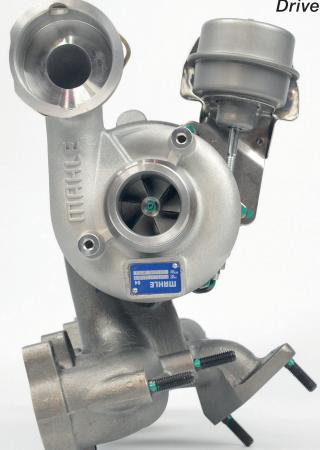

## **Vehicle Type**

Seat Cordoba II 1.9 TDI / Ibiza IV 1.9 TDI Skoda Fabia 1.9 TDI RSI VW Polo 1.9 TDI

Engine Model Year

ASZ 2002-2009

**Reference Number** 

BorgWarner: 54399880012 54399880023

**Product Part Number Turbocharger OE** 

VW Group: 038253010E 038253010Q 038253010T 038253014C 038253016S 038253056F

**Additional Information** 

Please use turbocharger add-on kit 030 TA 17345 000

MAHLE Original turbochargers meet OE requirements and are manufactured to OE standards.