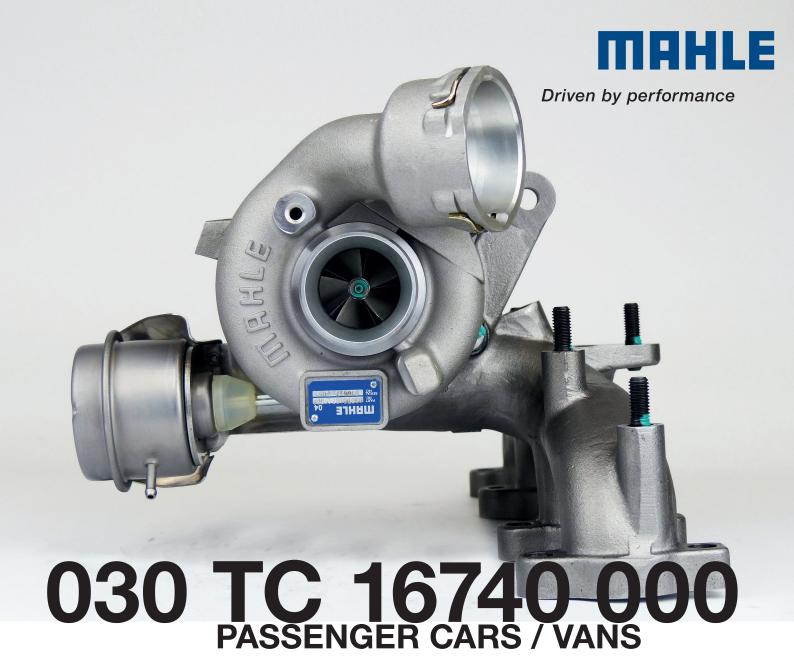

**Engine Model** 

Year

BLS / BSU / BXJ

2003-2007

Reference Number

BorgWarner: 54399880029

**Product Part Number Turbocharger OE** 

VW Group: 03G253019K

**Additional Information** 

Please use turbocharger add-on kit 030 TA 16740 000

MAHLE Original turbochargers meet OE requirements and are manufactured to OE standards.

The vehicle and engine manufacturers' make, model names and part numbers are used for the purpose of identification only. It is neither nor implied that any item offered by MAHLE Aftermarket GmbH is a product of, authorized by, or in any way connected to the vehicle or engine manufacturer. The MAHLE Aftermarket turbocharger programme covers the majority of vehicle and engine applications.