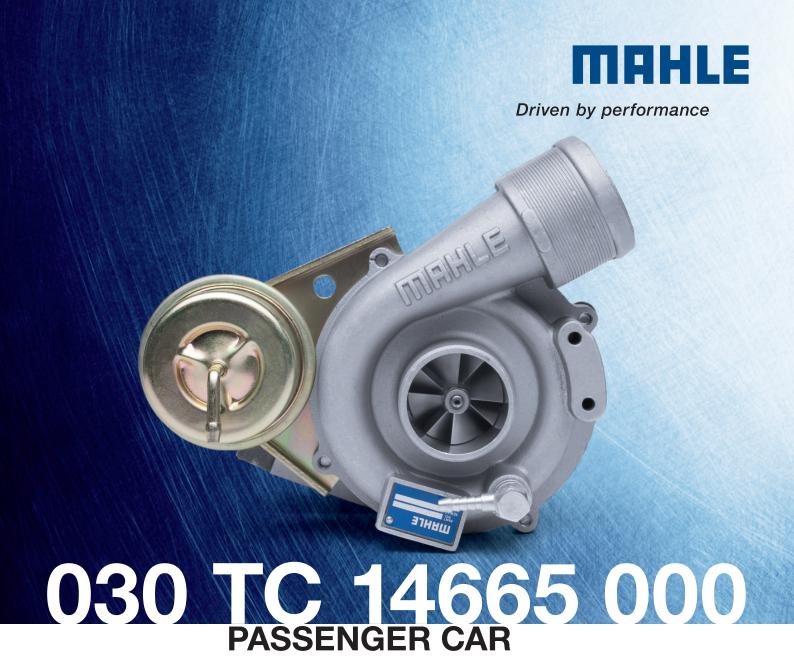

## **Vehicle Type**

Audi A4 1.8T Audi Quattro 1.8T / Volkswagen Passat 1.8T

Engine Model Year
A4 upgraded 2000-

Reference Number

3K: 53049700015 53049880015

**Product Part Number Turbocharger OE** 

VW Group: 058145705 058145705HP

**Additional Information** 

Please use turbocharger add-on kit 030 TA 14665 000

MAHLE Original turbochargers meet OE requirements and are manufactured to OE standards.

The vehicle and engine manufacturers' make, model names and part numbers are used for the purpose of identification only. It is neither nor implied that any item offered by MAHLE Aftermarket GmbH is a product of, authorized by, or in any way connected to the vehicle or engine manufacturer. The MAHLE Aftermarket turbocharger programme covers the majority of vehicle and engine applications.