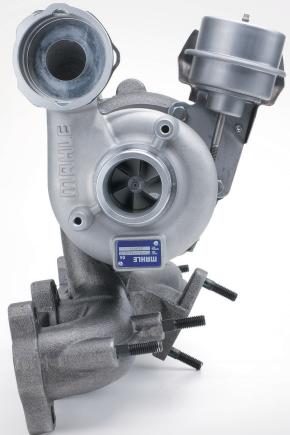

## 030 TC 17344 000 PASSENGER CARS/VANS

## **Vehicle Type**

Seat Cordoba II 1.9 TDI / Ibiza IV 1.9 TDI / Leon 1.9 TDI Skoda Fabia 1.9 TDI / Octavia 1.9 TDI / Roomster 1.9 TDI VW Polo 1.9 TDI

Engine Model Year
AXR / BSW 2000-

**Reference Number** 

BorgWarner: 54399880008 54399880019

**Product Part Number Turbocharger OE** 

VW Group: 038253010B 038253010M 038253014B 038253016J

Additional Information

Please use turbocharger add-on kit 030 TA 17344 000