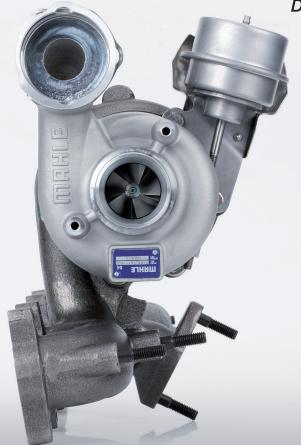

## 030 TC 16752 000 PASSENGER CARS/VANS

## **Vehicle Type**

Seat Alhambra 2.0TDI VW Sharan I 2.0 TDI

**Engine Model** Year

BRT / BVH 2005-2010

**Reference Number** 

BorgWarner: 54399880053 54399880059

**Product Part Number Turbocharger OE** 

VW Group: 03G253010E 03G253016D 038253014P

**Additional Information** 

Please use turbocharger add-on kit 030 TA 16752 000 For vehicles with diesel particulate filter (DPF)

MAHLE Original turbochargers meet OE requirements and are manufactured to OE standards.