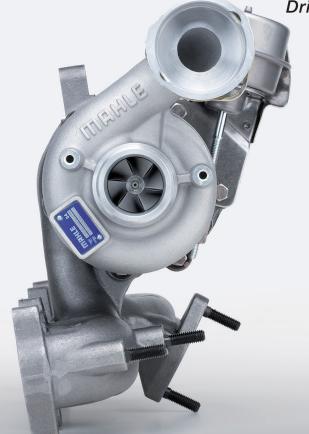

## 030 TC 16065 000 VANS

## Vehicle Type

VW Transporter T5 1.9 TDI

Engine Model Year

AXB / AXC 2003–2009

**Reference Number** 

BorgWarner: 54399880009 54399880020

**Product Part Number Turbocharger OE** 

VW Group: 038253010C 038253010N 038253014H 038253019J