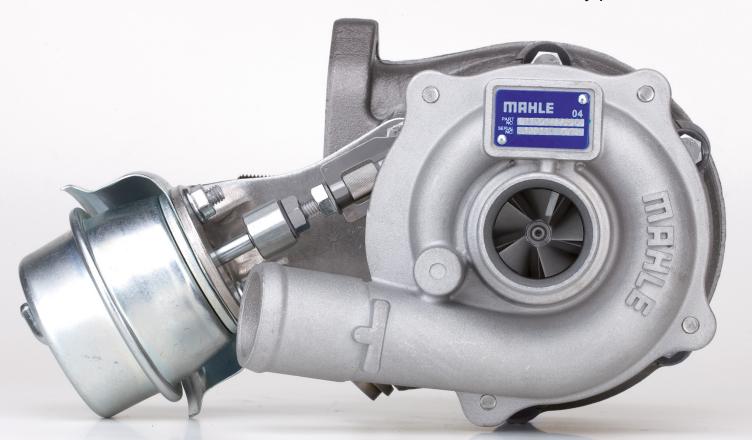

## **Vehicle Type**

Opel Astra H 1.3 CDTI

Vauxhall Astra H 1.3 CDTI / Astravan H 1.3 CDTI

Engine Model Year

Z 13 DTH 2004-

**Reference Number** 

BorgWarner: 54359880015

**Product Part Number Turbocharger OE** 

Fiat: 55197838

Opel: 93184183 93169101 860126 860081

**Additional Information** 

Please use turbocharger add-on kit 011 TA 14649 000

MAHLE Original turbochargers meet OE requirements and are manufactured to OE standards.