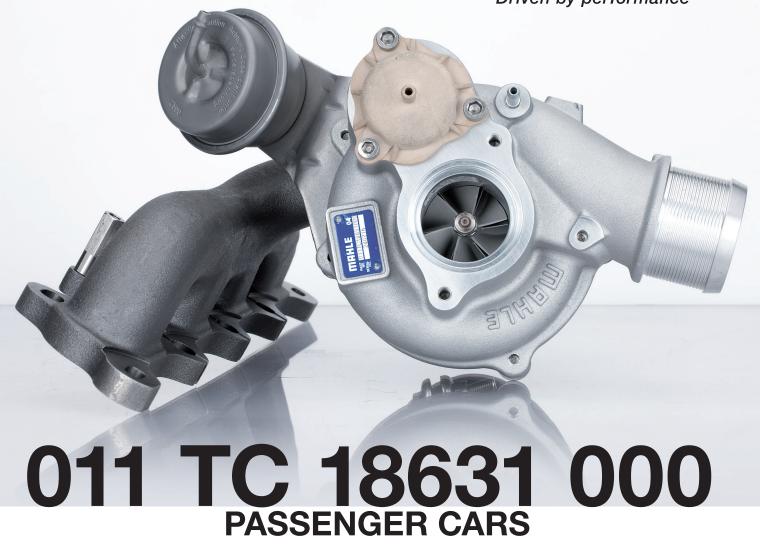

**Reference Number** 

BorgWarner: 53039980110

**Product Part Number Turbocharger OE** 

Opel: 860552 5860016 55355617 95516202

Additional Information

Please use turbocharger add-on kit 011 TA 18631 000

MAHLE Original turbochargers meet OE requirements and are manufactured to OE standards.