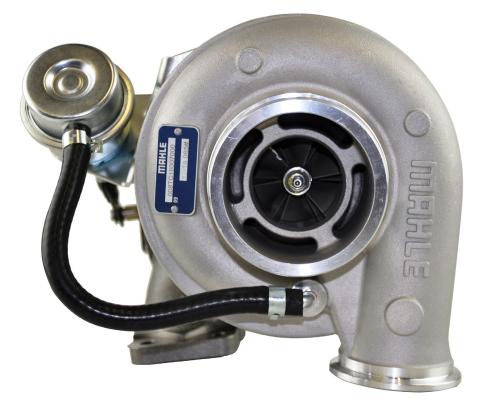

## 008 TC 18007 000 TRUCKS

## **VEHICLE TYPE**

Iveco EuroCargo I-III

| ENGINE MODEL                                              | YEAR  |
|-----------------------------------------------------------|-------|
| F4AE0481A / F4AE3481A / F4AE3481B / F4AE3481C / F4AE3481D | 2000- |
| REFERENCE NUMBER                                          | :     |
| Garrett: 755310-5001S                                     |       |
| PRODUCT PART NUMBER TURBOCHARGER OE                       |       |
| lveco: 500060578 504094449                                |       |
| ADDITIONAL INFORMATION                                    |       |
| Please use turbocharger add-on kit 008 TA 18007 000       |       |