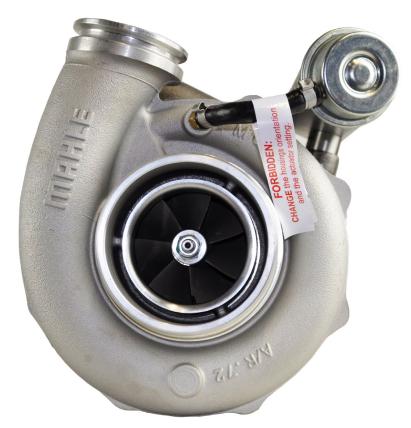

# PRODUCT PART NUMBER TURBOCHARGER OE

lveco: 61146290 613199900 61320284 61320346 61321040 92901272 92901386 504033070 504033071

# ADDITIONAL INFORMATION

MAHLE Original turbochargers meet OE requirements and are manufactured to OE standards.

The vehicle and engine manufacturers' make, model names and part numbers are used for the purpose of identification only. It is neither nor implied that any item offered by MAHLE Aftermarket GmbH is a product of, authorized by, or in any way connected to the vehicle or engine manufacturer. The MAHLE Aftermarket turbocharger programme covers the majority of vehicle and engine applications.