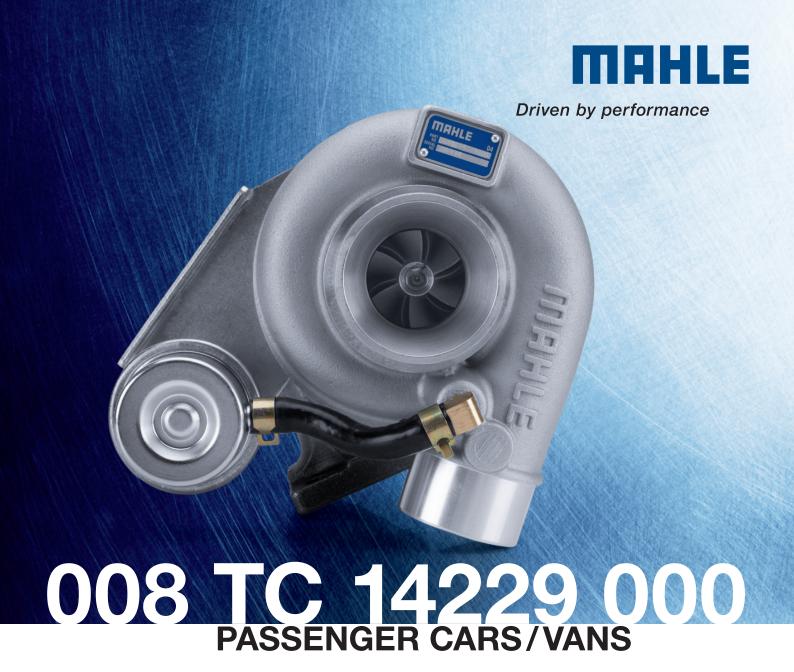

## **Vehicle Type**

Iveco Daily II

Engine Model Year

8140.27.2700 8140.27.2720 8140.27.2870 1989-

**Reference Number** 

3K: 53149887001 Garrett: 466974-5002S 466974-5005S 466974-5010S

**Product Part Number Turbocharger OE** 

lveco: 004841844 094861050 098478057 099431083

**Additional Information** 

Please use turbocharger add-on kit 008 TA 14229 000

MAHLE Original turbochargers meet OE requirements and are manufactured to OE standards.