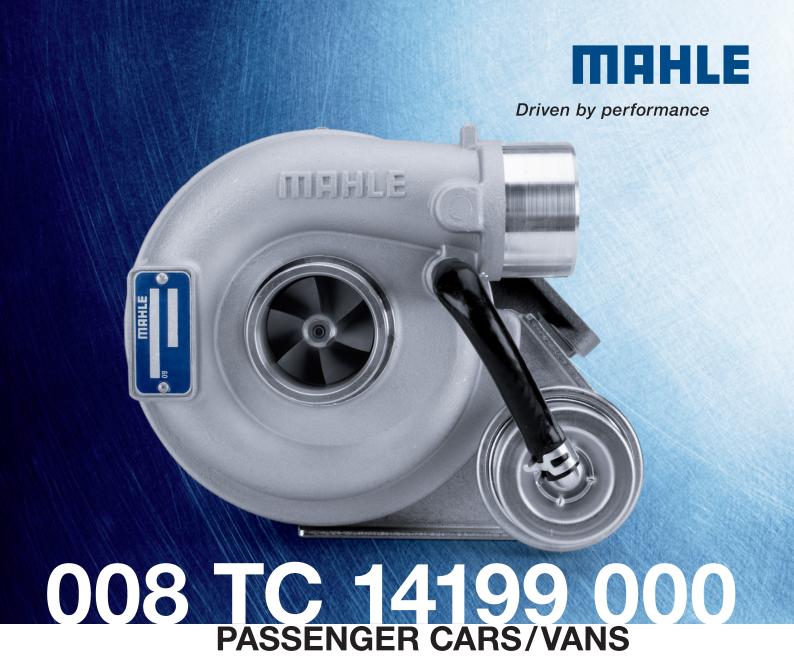

## **Vehicle Type**

Iveco Daily II

Engine Model Year

8140.43 8140.43.3700 1995-

**Reference Number** 

3K: 53149886446

Garrett: 454061-0007 708163-5001S

**Product Part Number Turbocharger OE** 

lveco: 99449170 99450703 500321800

**Additional Information** 

Please use turbocharger add-on kit 008 TA 14199 000

MAHLE Original turbochargers meet OE requirements and are manufactured to OE standards.

The vehicle and engine manufacturers' make, model names and part numbers are used for the purpose of identification only. It is neither nor implied that any item offered by MAHLE Aftermarket GmbH is a product of, authorized by, or in any way connected to the vehicle or engine manufacturer. The MAHLE Aftermarket turbocharger programme covers the majority of vehicle and engine applications.