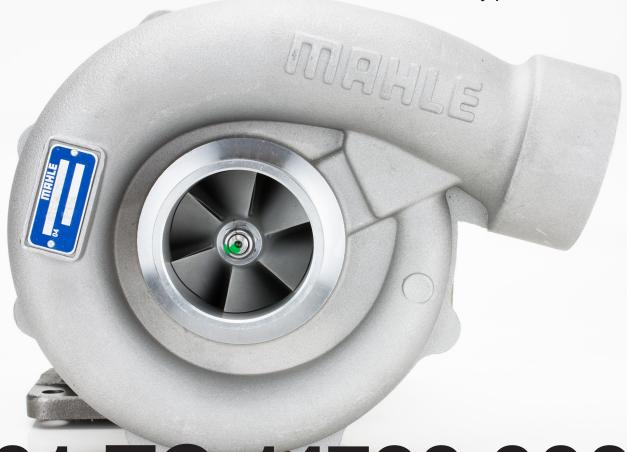

# 001 TC 14720 000 TRUCKS / BUSES

### **Vehicle Type**

Mercedes Benz O404 / MK-series / SK-series

OM 401.970/ 972-975/ 978-981/ 984-987/ 989-991/ 993-994 1987-1996

## **Reference Number**

Garrett: 466618-5010S 466618-5011S 466618-5012S 466618-5017S 466618-5018S

### **Product Part Number Turbocharger OE**

Mercedes Benz: 0040963677 0040963799 0040969099 0040969299