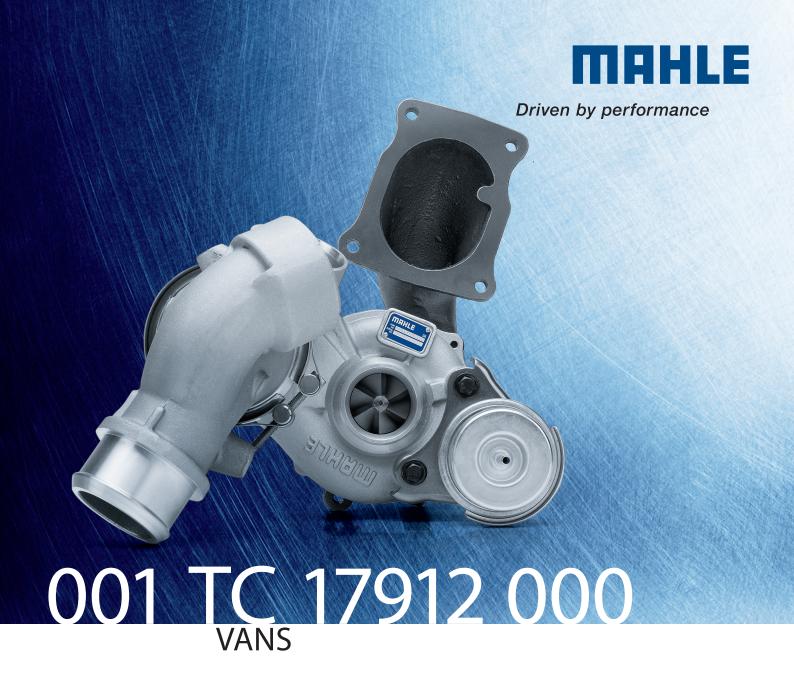

## Vehicle Type

Mercedes Benz Sprinter 213 CDI / 313 CDI / 413 CDI / 513 CDI

Engine Model Year

OM 646.986 2006-

Reference Number

BorgWarner: 53049880057

Product Part Number Turbocharger OE

Mercedes Benz: 6460900380 6460901280 6460901480

**Additional Information** 

R2S System; The second level of the R2S turbo Please use turbocharger add-on kit 001 TA 17912 000

MAHLE Original turbochargers meet OE requirements and are manufactured to OE standards.