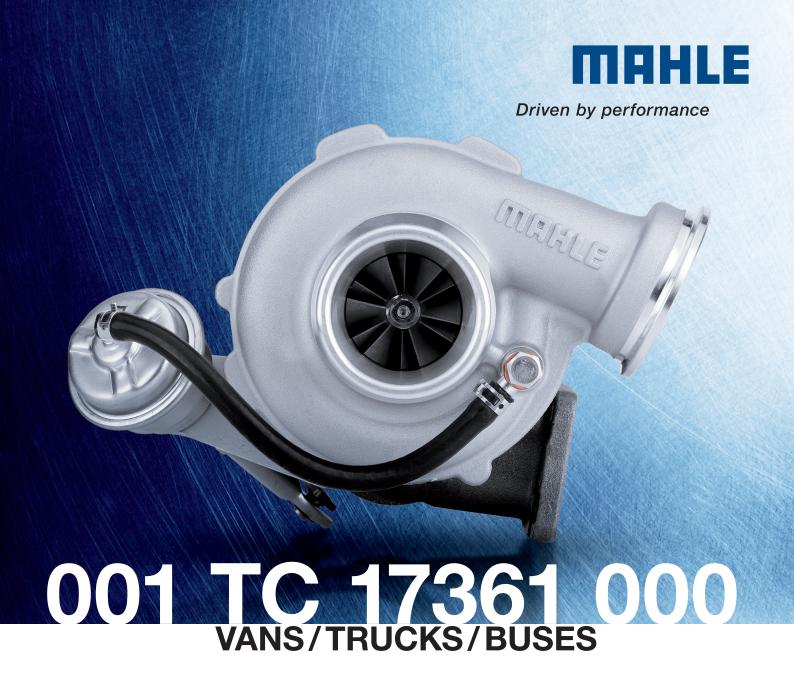

## **Vehicle Type**

Mercedes Benz Atego / Cito O520 / Unimog U300/U400 / Vario 613D/614D

| Engine Model | Year |
|--------------|------|
|              |      |

OM 904.911/ 917/ 922/ 927-929/ 942 n. a. OM 907.940-941/ 990

## **Reference Number**

BorgWarner: 53169887015

## **Product Part Number Turbocharger OE**

Mercedes Benz: 9040962399

## **Additional Information**

Please use turbocharger add-on kit 001 TA 17361 000

MAHLE Original turbochargers meet OE requirements and are manufactured to OE standards.

The vehicle and engine manufacturers' make, model names and part numbers are used for the purpose of identification only. It is neither nor implied that any item offered by MAHLE Aftermarket GmbH is a product of, authorized by, or in any way connected to the vehicle or engine manufacturer. The MAHLE Aftermarket turbocharger programme covers the majority of vehicle and engine applications.