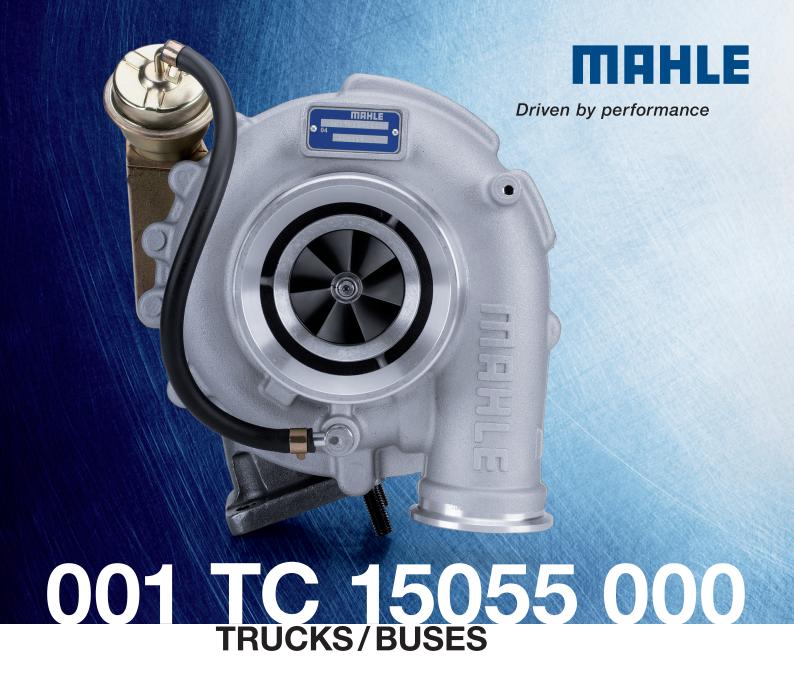

## **Vehicle Type**

Mercedes Benz Atego / Axor / Citaro / Unimog

Engine Model Year

OM 906.910-912/ 915/ 916-920/ 922/ 925/ 927/ 935/ 937/ 939-940/ 949/ 951/ 953/ 960/ 992-993 n.a. OM 909.910-911/ 920/ 960

## Reference Number

BorgWarner: 316769 53279887100 53279887120 53279887130 53279887192

Holset: 4040429

## **Product Part Number Turbocharger OE**

Mercedes Benz: 9060960199 9060960999 9060962799 9060963099 9060964699 9060965399 9060967699 9060969099

## **Additional Information**

Please use turbocharger add-on kit 001 TA 15055 000

MAHLE Original turbochargers meet OE requirements and are manufactured to OE standards.

The vehicle and engine manufacturers' make, model names and part numbers are used for the purpose of identification only. It is neither nor implied that any item offered by MAHLE Aftermarket GmbH is a product of, authorized by, or in any way connected to the vehicle or engine manufacturer. The MAHLE Aftermarket turbocharger programme covers the majority of vehicle and engine applications.