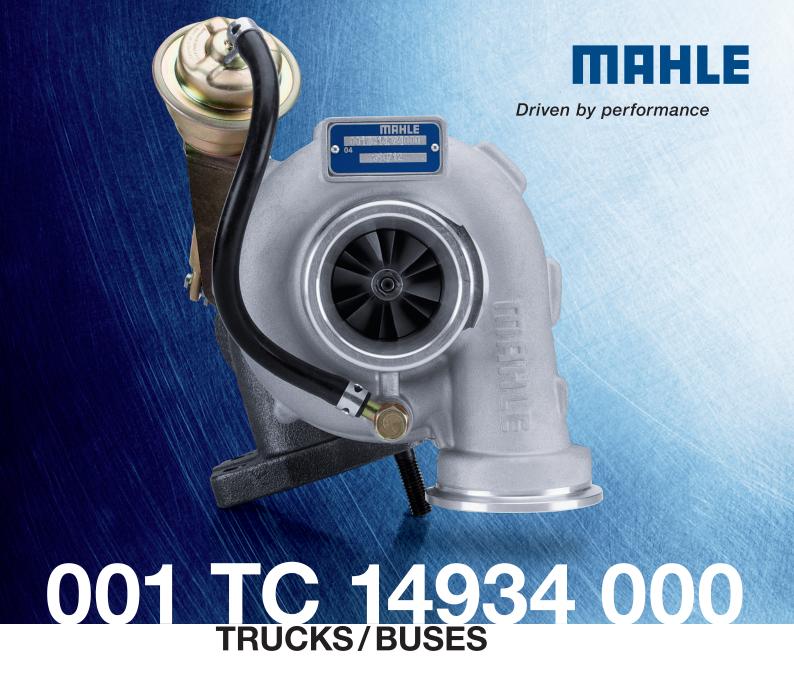

## **Vehicle Type**

Mercedes-Benz Atego / Mercedes-Benz Cito / Mercedes-Benz Unimog

Engine Model Year

OM 904.911/ 917/ 920/ 922/ 922/927-929/ 938/ 942 OM 907.940/ 941/ 990 1998-

**Reference Number** 

3K: 53169880019 53169880024

**Product Part Number Turbocharger OE** 

Mercedes-Benz: 9040961899 9040963099 9040964299

**Additional Information** 

Please use turbocharger add-on kit 001 TA 14934 000

MAHLE Original turbochargers meet OE requirements and are manufactured to OE standards.

The vehicle and engine manufacturers' make, model names and part numbers are used for the purpose of identification only. It is neither nor implied that any item offered by MAHLE Aftermarket GmbH is a product of, authorized by, or in any way connected to the vehicle or engine manufacturer. The MAHLE Aftermarket turbocharger programme covers the majority of vehicle and engine applications.