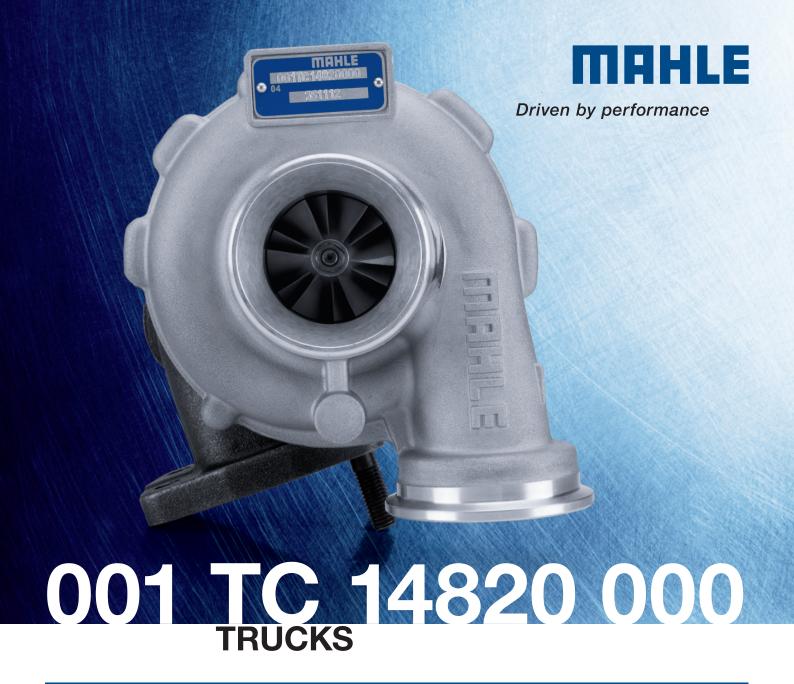

## Vehicle Type

Mercedes-Benz Atego / Mercedes-Benz Unimog U300

Engine Model Year

OM 904.909/ 916/ 918/ 919/ 924/ 925/ 927/ 944 OM 907.910/ 920 1998-

**Reference Number** 

3K: 53169880017 53169880023

**Product Part Number Turbocharger OE** 

Mercedes-Benz: 9040962799 9040962899 9040964399 9040964499

**Additional Information** 

Please use turbocharger add-on kit 001 TA 14820 000

MAHLE Original turbochargers meet OE requirements and are manufactured to OE standards.