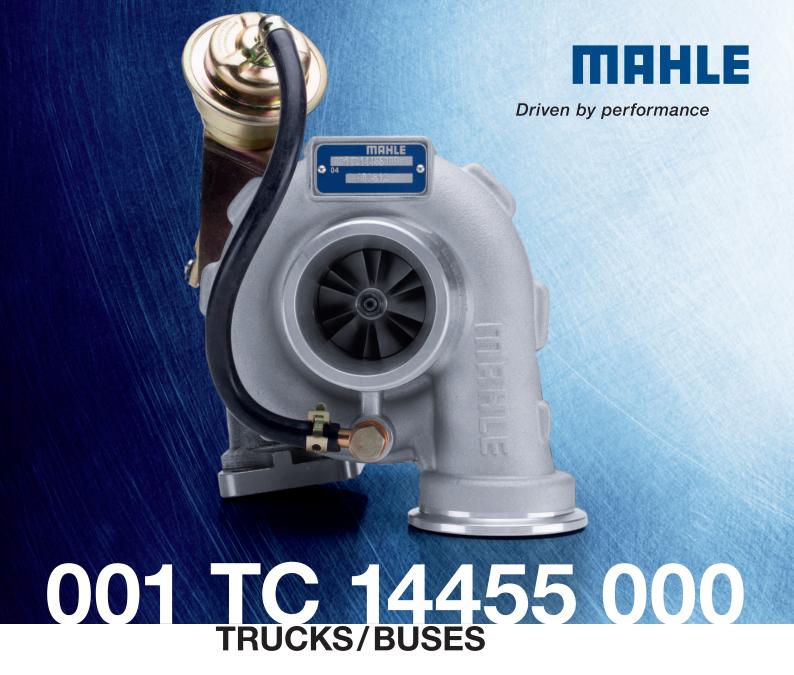

## **Vehicle Type**

Mercedes-Benz Atego / Mercedes-Benz Cito / Mercedes-Benz LK/LN2-Serie / Mercedes-Benz Unimog

Engine Model Year

OM 904.905-907/910/911/921/928/942 OM 907.940/941 1996-

**Reference Number** 

3K: 53169887003 53169887008 53169887030

**Product Part Number Turbocharger OE** 

Mercedes-Benz: 9040960399 9040961299 9040965399

**Additional Information** 

Please use turbocharger add-on kit 001 TA 14455 000