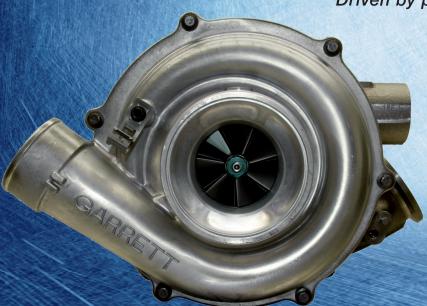

## 6.0L POWER STROKE®

| MAHLE #          | Condition | OE Reference #                 | Application                             |
|------------------|-----------|--------------------------------|-----------------------------------------|
| 014 TC 26160 000 | New       | 5C3Z6K682CCRM                  | 2005-2007 F-Series & 2005-2010 E-Series |
| 014 TC 26160 100 | Reman     | 5C3Z6K682CCRM                  | 2005-2007 F-Series & 2005-2010 E-Series |
| 014 TC 26159 100 | Reman     | 4C3Z6K682CBRM                  | 2004-2005.5 F & E Series                |
| 015 TC 21006 100 | Reman     | 3C3Z6K682CBRM<br>3C3Z6K682CCRM | 2003 F & E Series                       |

NOTE: Additional kits and components available for this turbocharger - see catalog listing for additional information via QR code.

MAHLE Original turbochargers meet OE requirements and are manufactured to OE standards.