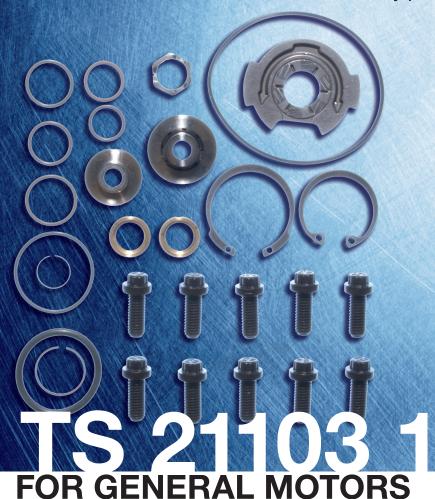

Driven by performance

| Engine Model                                                                                                                                                                                       | Displacement                                              | Model      |
|----------------------------------------------------------------------------------------------------------------------------------------------------------------------------------------------------|-----------------------------------------------------------|------------|
| Duramax LLY/LBZ/LMM                                                                                                                                                                                | 6.6L                                                      | GT3788BLVA |
| Turbocharger service kit includes:                                                                                                                                                                 |                                                           |            |
| <ul><li>(1) Set std rotoshaft journal bearings</li><li>(1) Thrust bearing</li><li>(2) Rotorshaft seals (piston rings)</li><li>(10) Compressor housing hardware</li><li>(1) Thrust collar</li></ul> | (1) Bushing block<br>Back plate seals<br>Actuator o-rings |            |