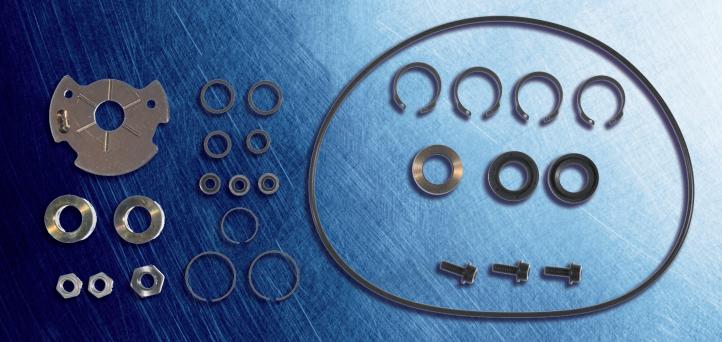

## Turbocharger service kit includes:

(1) Thurst bearing

(3) Lock nuts (8) O-rings

(3) Flange socket cap screws(4) Snap rings(3) Sealing washers(3) Piston rings

(3) Sealing washers(2) Journal bearings(3) Piston rings(1) Brass seal