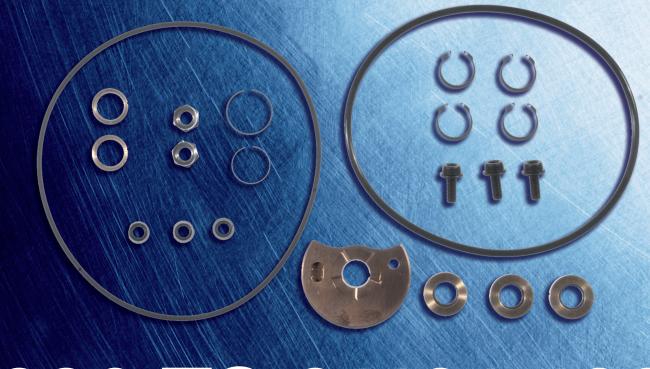

## Turbocharger service kit includes:

(1) Set std rotoshaft journal bearings

ings

(1) Thrust bearing

(2) Rotorshaft seals (piston rings)

(4) Clirclips

Miscellaneous bolts, nuts, seals

Backing plate seals