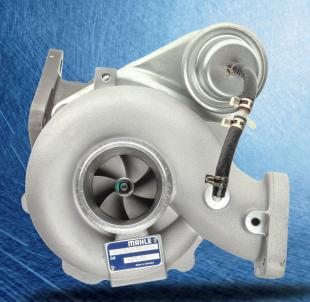

## 2.5L GASOLINE SUBARU

| MAHLE #          | Condition | OE Reference # | Application                             |
|------------------|-----------|----------------|-----------------------------------------|
| 607 TC 20180 000 | New       | 14411 AA510    | 2005-2006 Subaru Legacy, Subaru Outback |
|                  |           | 14411 AA511    |                                         |
|                  |           | 14411 AA51A    |                                         |

MAHLE Original turbochargers meet OE requirements and are manufactured to OE standards.

The vehicle and engine manufacturers' make, model names and part numbers are used for the purpose of identification only. It is neither nor implied that any item offered by MAHLE Aftermarket GmbH is a product of, authorized by, or in any way connected to the vehicle or engine manufacturer. The MAHLE Aftermarket turbocharger program covers the majority of vehicle and engine applications.