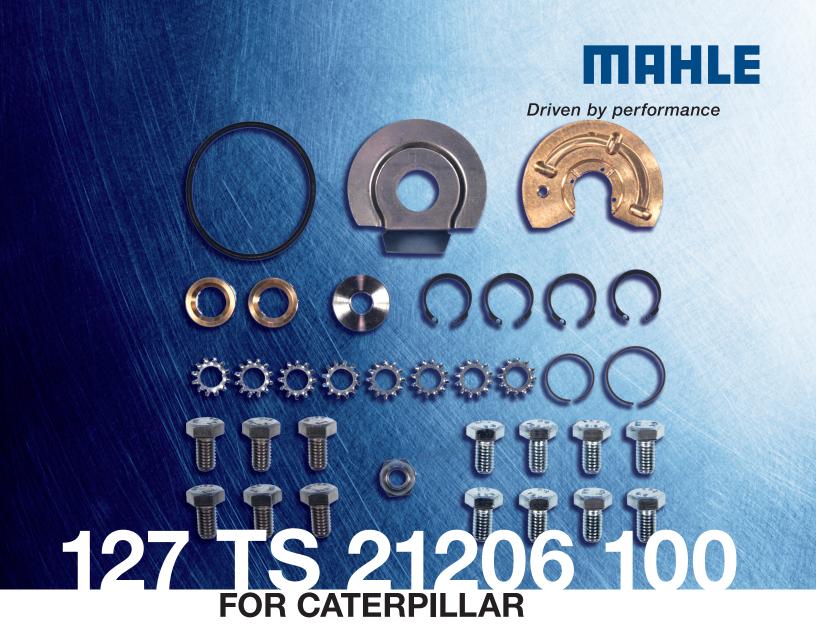

## Turbocharger service kit includes:

| ( | 4 | ) Sna | p rings |  |
|---|---|-------|---------|--|
| ١ | _ | ) Ona | piniga  |  |

(2) Journal bearings

(1) Turbine end piston ring

(1) Thrust sleeve

(1) Thrust bearing

## (1) Compressor end piston Ring

(1) Oil deflector

(1) O ring

(1) Shaft nut

(8) Capscrew and lockwasher

(6) Bolt, turbine

MAHLE Original turbochargers meet OE requirements and are manufactured to OE standards.