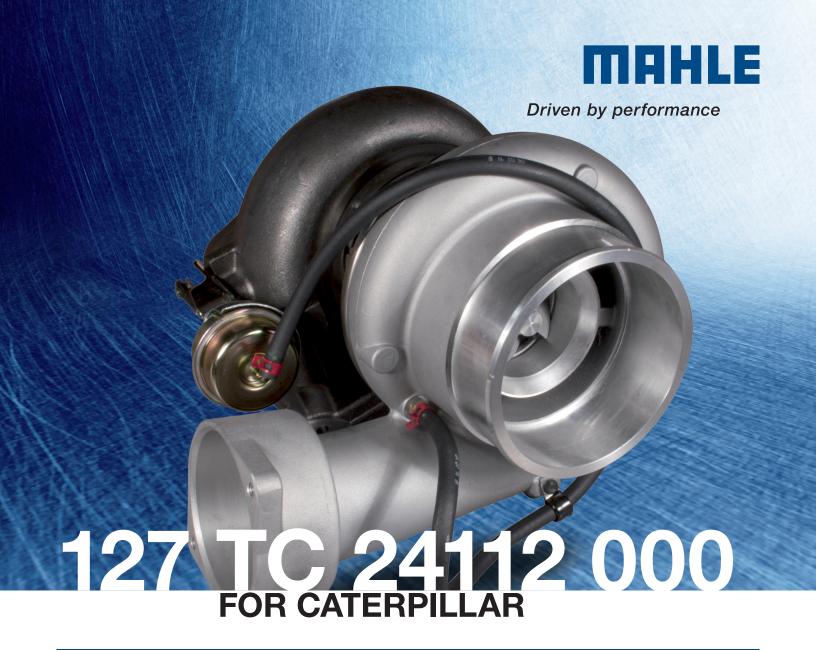

| Engine Mode           | el     | Displacement | Model |
|-----------------------|--------|--------------|-------|
| 3406                  |        |              | S410G |
|                       |        |              |       |
| Interchange Number(s) |        |              |       |
| 174260                | 0R6990 |              |       |