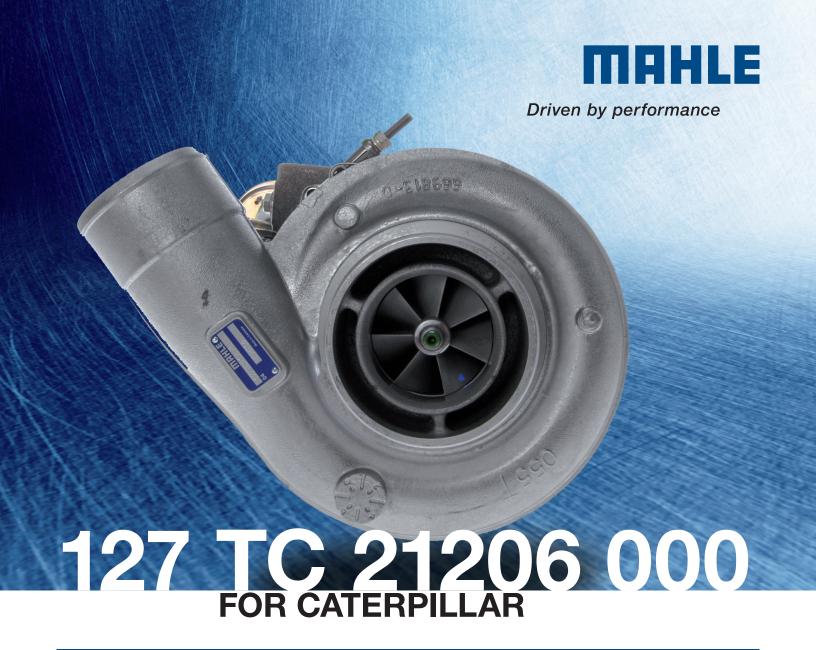

| Engine Model               | Displacement | Model |  |
|----------------------------|--------------|-------|--|
| C7                         | 7L           | S300G |  |
|                            |              |       |  |
| Interchange Number(s)      |              |       |  |
| 10R3280 173701             |              |       |  |
| 10R1103 178046<br>228-3228 |              |       |  |
| 269-2920                   |              |       |  |
| 175480                     |              |       |  |