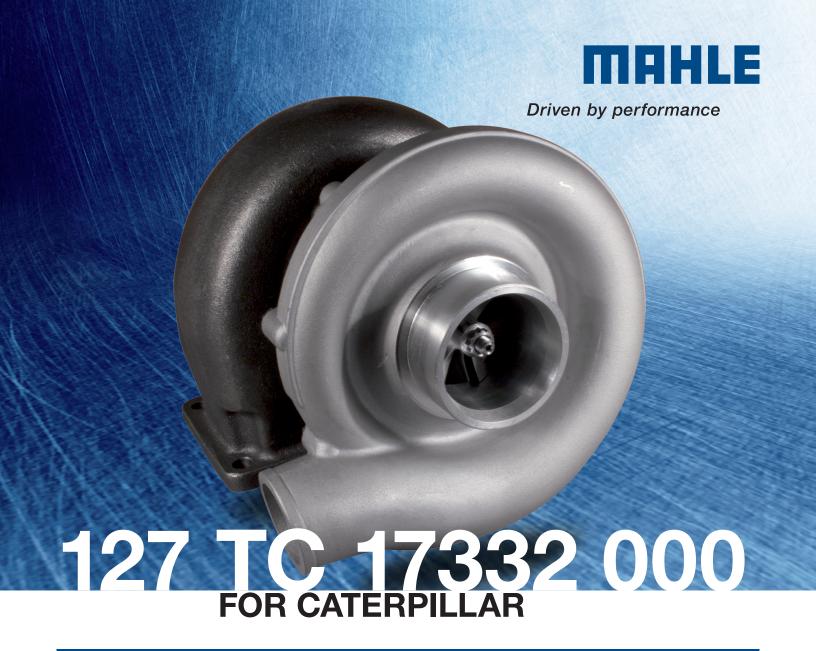

| Engine Model                         | Displacement | Model |
|--------------------------------------|--------------|-------|
| 3306/D333C                           |              | 3LM   |
| Interchange Number(s)                |              |       |
| 310130<br>159623<br>4N8969<br>0R5809 |              |       |

MAHLE Original turbochargers meet OE requirements and are manufactured to OE standards.

The vehicle and engine manufacturers' make, model names and part numbers are used for the purpose of identification only. It is neither nor implied that any item offered by MAHLE Aftermarket GmbH is a product of, authorized by, or in any way connected to the vehicle or engine manufacturer. The MAHLE Aftermarket turbocharger program covers the majority of vehicle and engine applications.