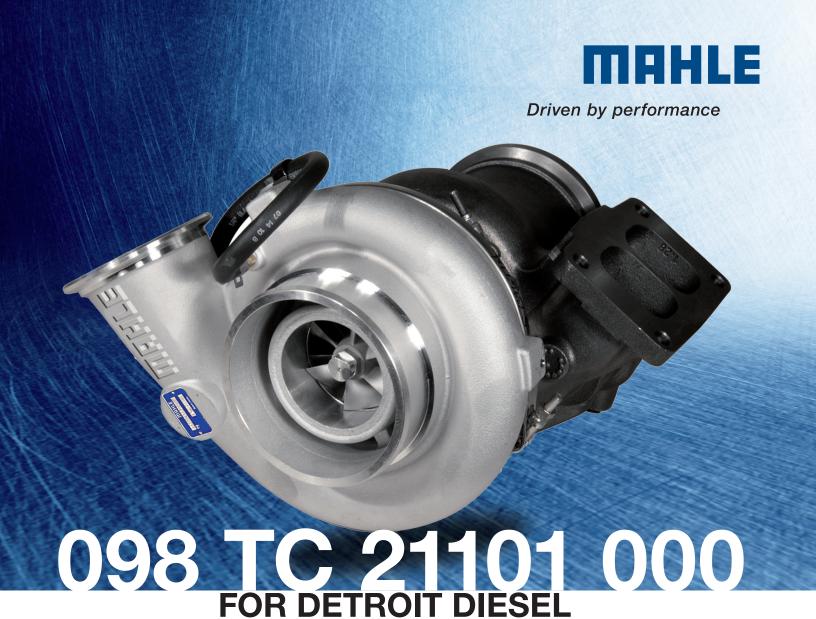

## Interchange Number(s)

172743 714788-5001 23528089

## **Additional Information**

Internally wastegated

MAHLE Original turbochargers meet OE requirements and are manufactured to OE standards.

and are manufactured to OE standards.

The vehicle and engine manufacturers' make, model names and part numbers are used for the purpose of identification only. It is neither nor implied that any item offered by MAHLE Aftermarket GmbH is a product of, authorized by, or in any way connected to the vehicle or engine manufacturer. The MAHLE Aftermarket turbocharger program covers the majority of vehicle and engine applications.