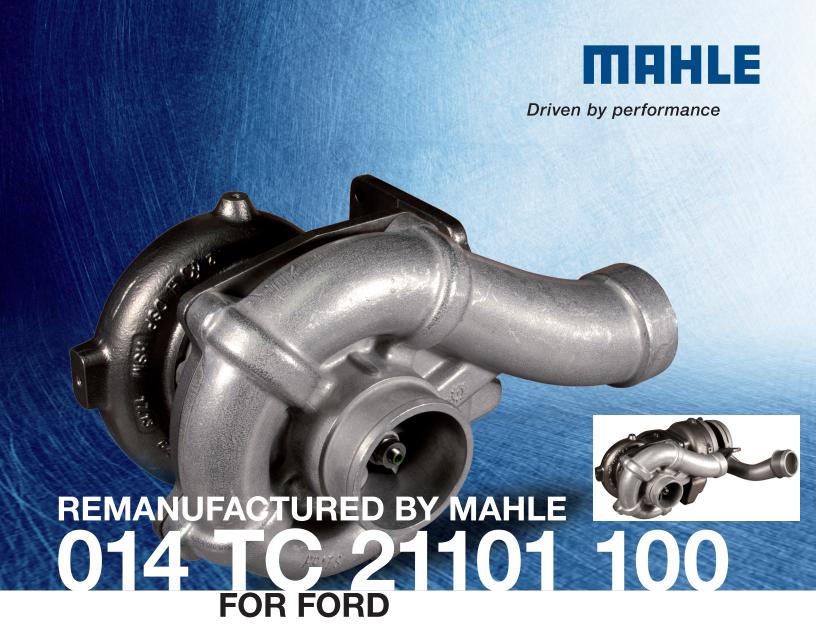

## Interchange Number(s)

8C3Z 6K682-A 177100

## **Additional Information**

Low Pressure Turbocharger. Use with High Pressure Turbocharger 014 TC 21102 100 and Turbocharger Installation Set GS33566. For F-250/F-350.

MAHLE Original turbochargers meet OE requirements and are manufactured to OE standards.