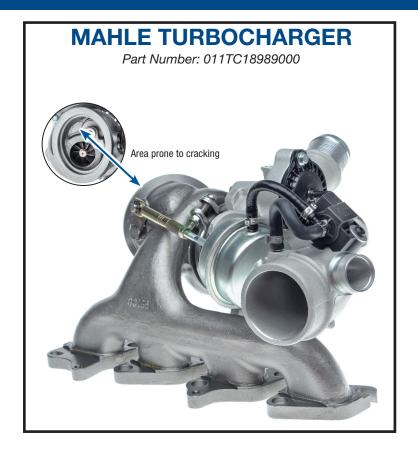

## MAHLE turbochargers for GM 1.4L engines feature a more robust exhaust manifold

Turbochargers for the GM 1.4L engines, with LUJ and LUV engine codes\*, have a tendency to crack at the wastegate. MAHLE turbochargers have a redesigned integrated exhaust manifold which features added material to prevent the common cracking issue.