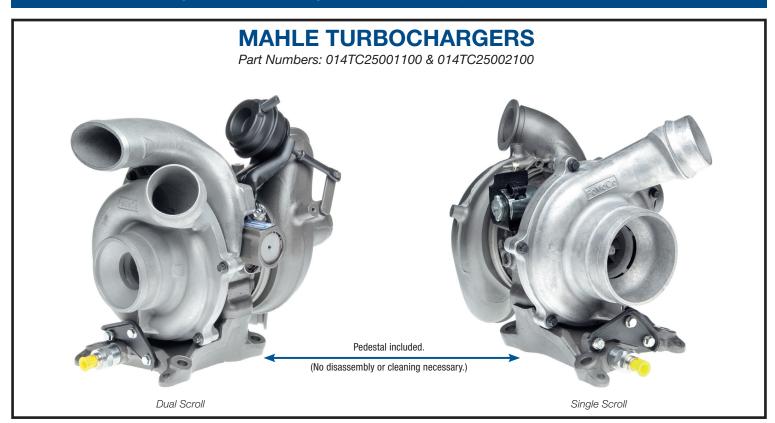

## MAHLE turbochargers for Ford 6.7L Power Stroke<sup>™</sup> engines are designed to perform better than original equipment

These MAHLE remanufactured turbochargers utilize an improved ball bearing on the impellar shaft to better handle the heavy loads of a diesel engine, while extending the life of the turbocharger. Also, for convenience, these units include the mounting pedestal – saving the technician time and money.