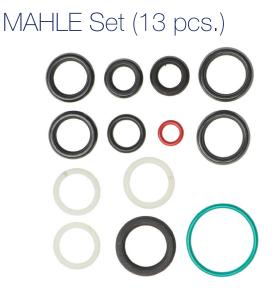

MAHLE part # GS33998 includes: crankcase (CCV) tube o-ring, ICP sensor o-ring, HPOP discharge tube o-ring (for 03-04 models), port plug d-rings, standpipe d-rings (14MM, 17MM, 19MM), standpipe and port plug split seals (large & small), and rail plug o-ring

GS33998 is applicable for Ford 363 cid (6.0L) OHV 32v V8 Power Stroke diesel, model years 2003-2010.

Two (2) standpipe rebuild kits are required per engine. When replacing a head gasket, it is suggested to inspect the standpipe seals. Competitor Set (9 pcs.)