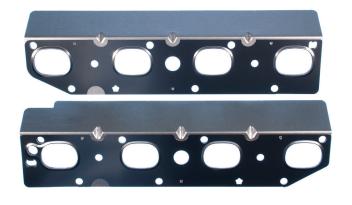

## Featuring:

- Raised embossments on both faces for maximum clamping load
- Multiple stainless steel layers with embossment
- Contoured to fit cylinder head exhaust ports

mahle-aftermarket.com

Part Number: MS19832

For 2009-2021 5.7L 345ci Hemi & 2014-2020 6.4L 392ci Hemi (ESA) engines

Also look for our stainless steel exhaust gaskets for the 3.6L Jeep, 6.7L Cummins®, and 6.4L Hemi!