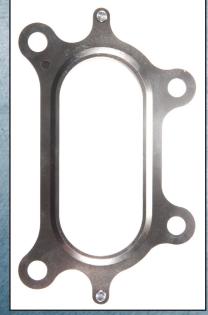

The **MAHLE Original** gasket for the Honda has OE form, fit & function utilizing the same style multi-layer stainless steel with embossment... delivering the same performance as the original!

Brand F uses a perforated material without embossment which can allow for creep and burn out.

**OEM** 

MAHLE Original Part #: MS19711

Which gasket would you trust to put on your Honda?