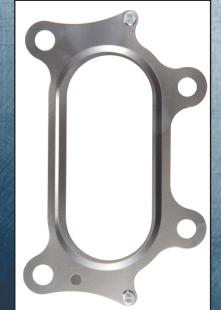

## Honda Civic 1.8L Exhaust Manifold Gasket

Another Example of MAHLE Original Form, Fit & Function

OE Honda design uses a multi-layer stainless steel with embossment which concentrates the sealing load to prevent leaks and burn out.

**OEM** 

MAHLE Original Part #: MS19711

Which gasket would you trust to put on your Honda?