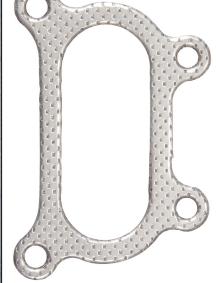

The **MAHLE Original** gasket for the Honda has OE form, fit & function utilizing the same style multi-layer stainless steel with embossment... delivering the same performance as the original!

Brand F uses a perforated material without embossment which can allow for creep and burn out.