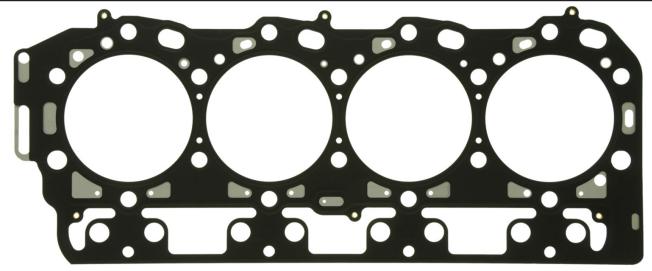

**MAHLE Original Part # 54597**: a patented stopper design featuring concentric waves around the combustion chamber (in the spring steel active layer) allowing the head gasket to adapt to varying loads and pressures.